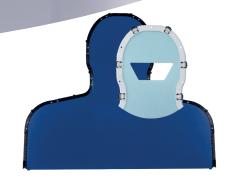

# **DSPS**-*Prominent*<sup>®</sup>

The next generation in head, neck and shoulder immobilization

DSPS-*Prominent*<sup>®</sup> is the latest advancement in the renowned Double Shell Positioning System (DSPS<sup>®</sup>) product line. With its unique cantilevered frame and expansion of the treatment area to the full head, neck and shoulder region, DSPS-*Prominent*<sup>®</sup> offers personalized comfort and high treatment accuracy.

## **Clinical Advantages**

- High precision immobilization.
- Suitable for use with all common imaging and treatment modalities.
- Use of patented thermoplastic material with no shrinkage.
- The target area is expanded to the total head, neck and shoulder area.