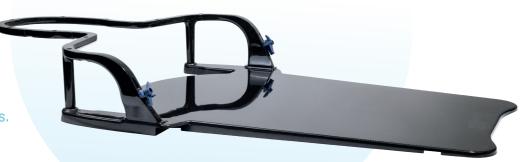

## DSPS-Prominent<sup>®</sup> baseplate

Following the launch of the MR Safe DSPS-*Prominent*<sup>®</sup> baseplate, MacroMedics is introducing the Carbon Fiber version.

#### Features include:

- Cantilevered frame which ensures 360° of freedom.
- 100% personalized patient positioning for the head, neck and shoulders.
- Lightweight and user-friendly.
- Sleek design which enables reference-frame compatibility.