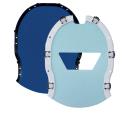

HNS mask set open face

HNS mask set long hair

0

HNS occipital mask in combination with head only facial mask, open face

Head only mask set open face, long hair