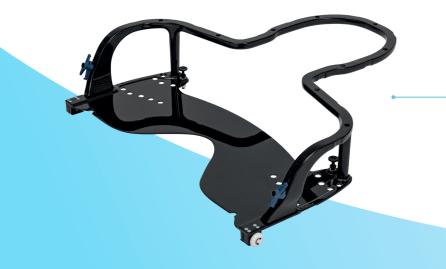

### **DSPS-***Prominent*<sup>®</sup> Cradles

In addition to the DSPS-Prominent® Baseplate, various DSPS-Prominent® Cradles are available to dock to your existing MacroMedics solutions.