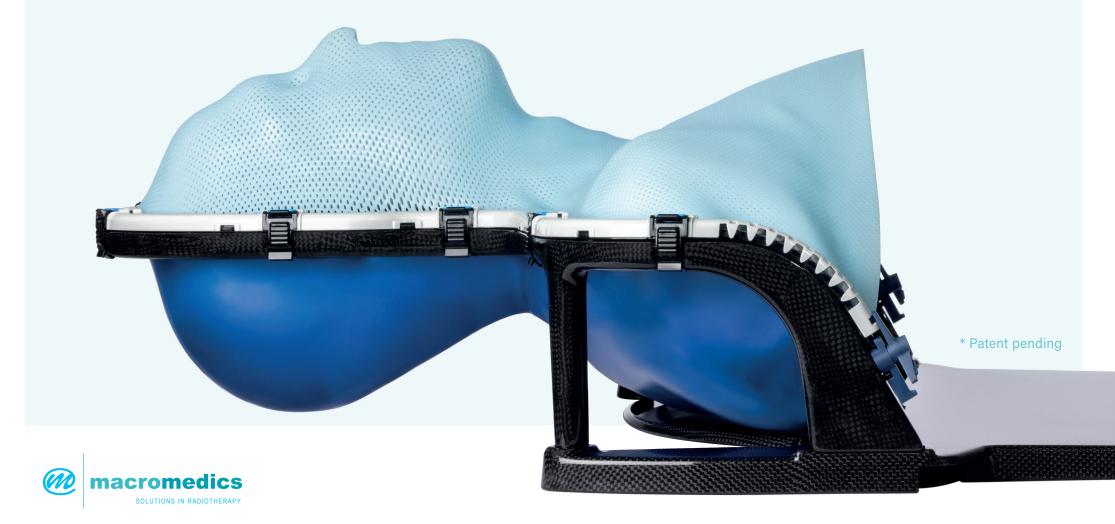

# **DSPS**-*Prominent*<sup>®</sup>

The next generation in head, neck and shoulder immobilization

DSPS-*Prominent*<sup>®</sup> is the latest advancement in the renowned Double Shell Positioning System (DSPS<sup>®</sup>) product line. With its unique cantilevered frame and expansion of the treatment area to the full head, neck and shoulder region, DSPS-*Prominent*<sup>®</sup> offers personalized comfort and high treatment accuracy.

## DSPS-Prominent<sup>®</sup> baseplate

Following the launch of the MR Safe DSPS-*Prominent*<sup>®</sup> baseplate, MacroMedics is introducing the Carbon Fiber version.

#### Features include:

- Cantilevered frame which ensures 360° of freedom.
- 100% personalized patient positioning for the head, neck and shoulders.
- Lightweight and user-friendly.
- Sleek design which enables reference-frame compatibility.

## **Clinical Advantages**

- High precision immobilization.
- Suitable for use with all common imaging and treatment modalities.
- Use of patented thermoplastic material with no shrinkage.
- The target area is expanded to the total head, neck and shoulder area.