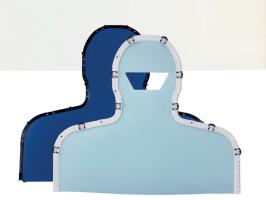

in the fact the second bird bird

- Optimized patient comfort and accurate reproducibility.
- Enabling set-up and treatment uniformity.
- Variety of mask combinations available.

www.macromedics.com

For more information, please contact your local distributor

HNS mask set open face

HNS mask set long hair

0

HNS occipital mask in combination with head only facial mask, open face

Head only mask set open face, long hair